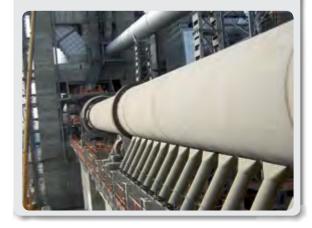

# # KILNS - DRYERS

Shafted support rollers

Bogiflex KGD self-aligning kiln gear drive

Lime kiln

Support rings (cast steel or ductile iron)

Bogiflex "type BFT central drive

reducers

ERmaster parallel-shaft