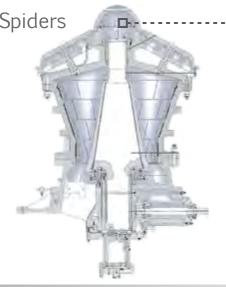

# # MINING APPLICATIONS











MATERIAL HANDLING







**FLOTATION** 







PYRO / SMELTING



### **CRUSHING**

# GYRATORY CRUSHERS







# # CONE CRUSHERS

Spiral-bevel gear sets







Eccentrics







#### MATERIAL HANDLING



# **CONVEYORS**







# **BUCKET WHEELS**

Bucket wheel

Bogiflex gearbox





### GRINDING (Ball and SAG Mills)



Bearings



Scan this QR Code to watch the video of VBCM16:





Spring Coupling













**■**Compact lateral drives

Millrex Dual-pinion self-aligning drive (2,3 & 4stages)







CAST IRON AND STEEL FABRICATION MACHINING POWER TRANSMISSION EQUIPMENT

ROTATING EQUIPMENT

# # CONVERTERS - FURNACES

# # KILNS - DRYERS



Shafted support rollers



Bogiflex KGD self-aligning kiln gear drive





Lime kiln



Support rings (cast steel or ductile iron)



Bogiflex "type BFT central drive



reducers

ERmaster parallel-shaft

## THICKENING AND CLARIFICATION

### Worm gear drives