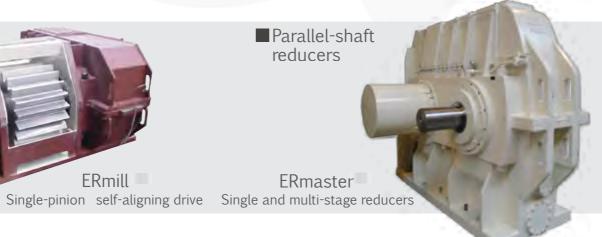

# # KILNS - DRYERS

Shafted support rollers

Bogiflex KGD self-aligning kiln gear drive

Lime kiln

Support rings (cast steel or ductile iron)

Bogiflex "type BFT central drive

reducers

ERmaster parallel-shaft