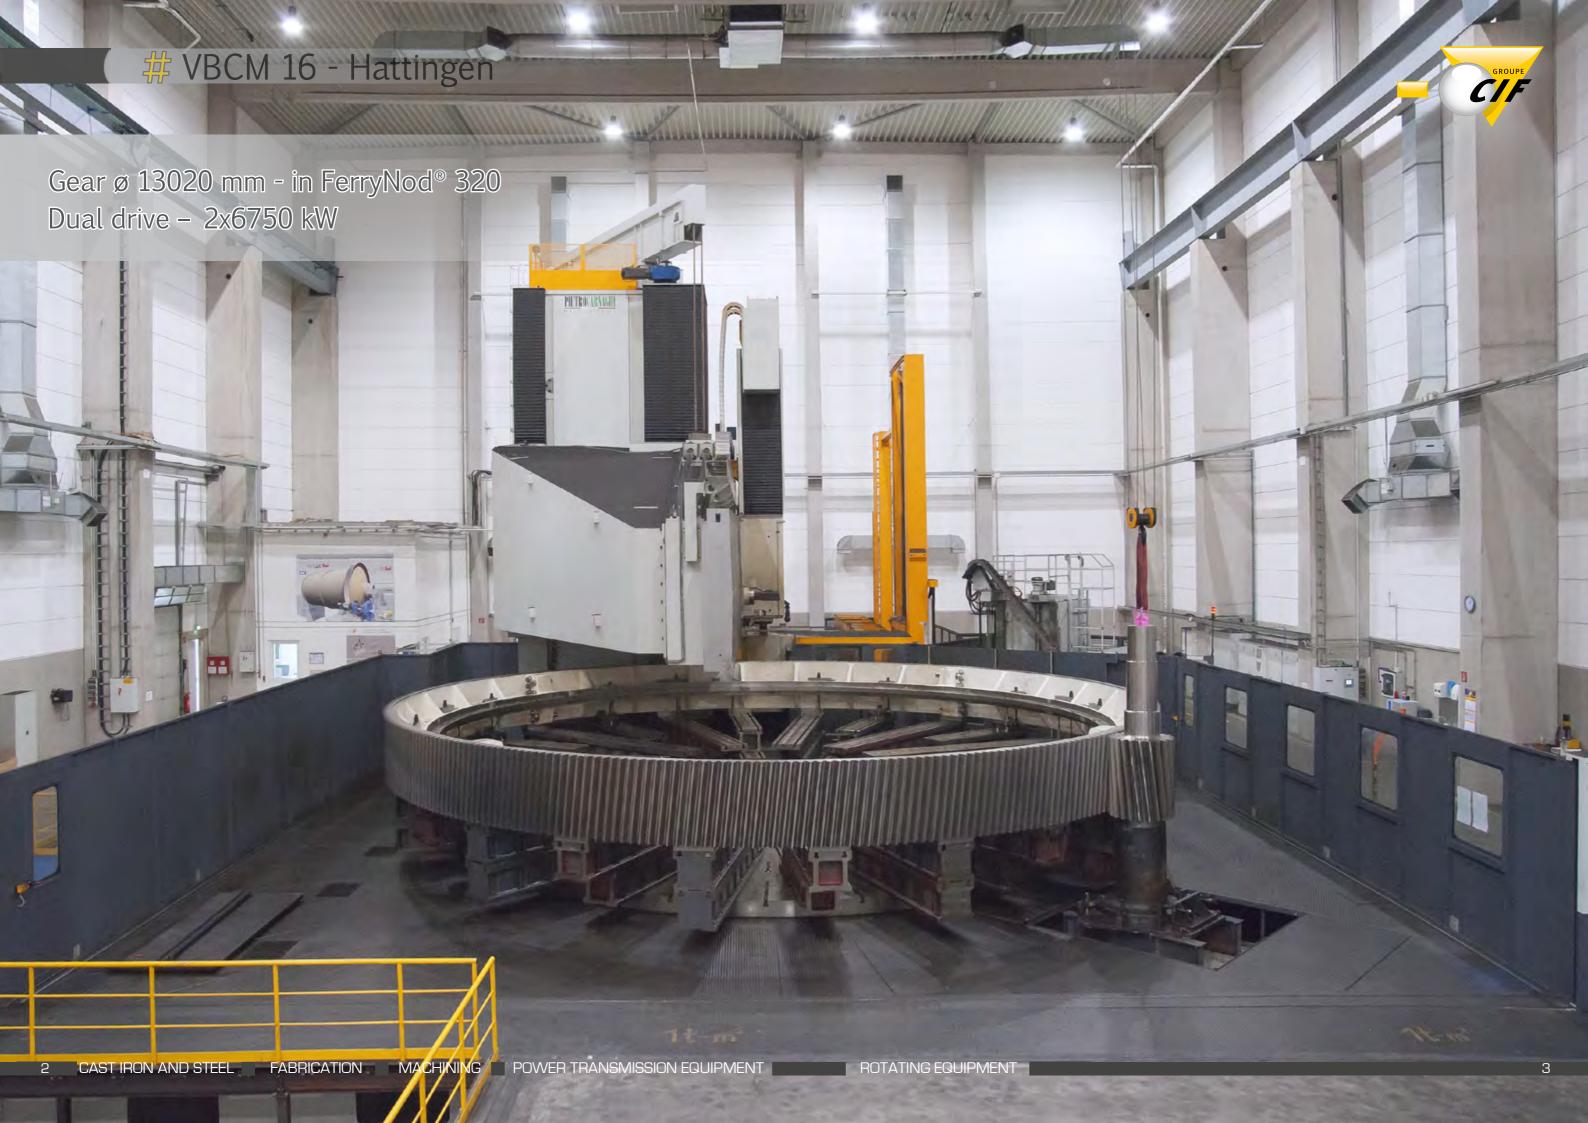

### GRINDING (Ball and SAG Mills)

Bearings

Scan this QR Code to watch the video of VBCM16:

Spring Coupling

**■**Compact lateral drives

Millrex Dual-pinion self-aligning drive (2,3 & 4stages)

CAST IRON AND STEEL FABRICATION MACHINING POWER TRANSMISSION EQUIPMENT