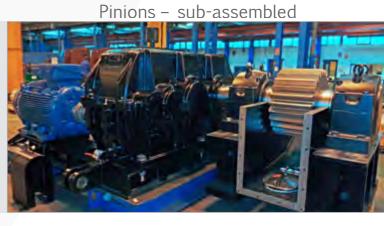

### GRINDING (Ball and SAG Mills)

Bearings

Scan this QR Code to watch the video of VBCM16:

Spring Coupling

**■**Compact lateral drives

Millrex Dual-pinion self-aligning drive (2,3 & 4stages)

CAST IRON AND STEEL FABRICATION MACHINING POWER TRANSMISSION EQUIPMENT