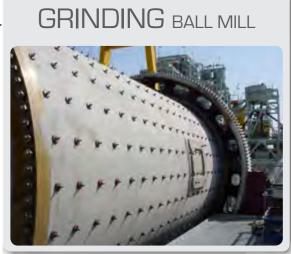

### GRINDING (Ball and SAG Mills)

Bearings

Scan this QR Code to watch the video of VBCM16:

Spring Coupling

**■**Compact lateral drives

Millrex Dual-pinion self-aligning drive (2,3 & 4stages)

CAST IRON AND STEEL FABRICATION MACHINING POWER TRANSMISSION EQUIPMENT