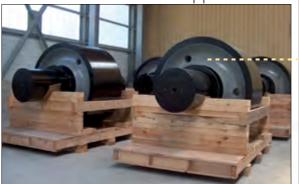

# # KILNS - DRYERS

Shafted support rollers

Bogiflex KGD self-aligning kiln gear drive

Lime kiln

Support rings (cast steel or ductile iron)

Bogiflex "type BFT central drive

reducers

ERmaster parallel-shaft