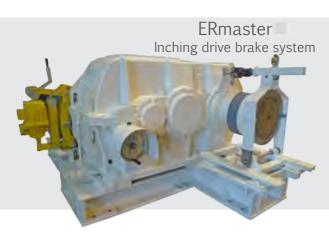

# # KILNS - DRYERS

Shafted support rollers

Bogiflex KGD self-aligning kiln gear drive

Lime kiln

Support rings (cast steel or ductile iron)

Bogiflex "type BFT central drive

reducers

ERmaster parallel-shaft