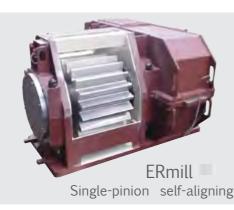

### GRINDING (Ball and SAG Mills)

Bearings

Scan this QR Code to watch the video of VBCM16:

Spring Coupling

**■**Compact lateral drives

Millrex Dual-pinion self-aligning drive (2,3 & 4stages)

CAST IRON AND STEEL FABRICATION MACHINING POWER TRANSMISSION EQUIPMENT