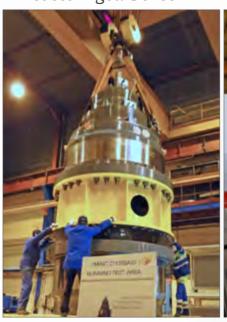

### GRINDING (Ball and SAG Mills)

Bearings

Scan this QR Code to watch the video of VBCM16:

Spring Coupling

**■**Compact lateral drives

Millrex Dual-pinion self-aligning drive (2,3 & 4stages)

CAST IRON AND STEEL FABRICATION MACHINING POWER TRANSMISSION EQUIPMENT