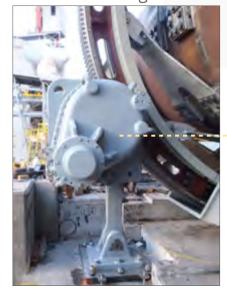

# # KILNS - DRYERS

Shafted support rollers

Bogiflex KGD self-aligning kiln gear drive

Lime kiln

Support rings (cast steel or ductile iron)

Bogiflex "type BFT central drive

reducers

ERmaster parallel-shaft