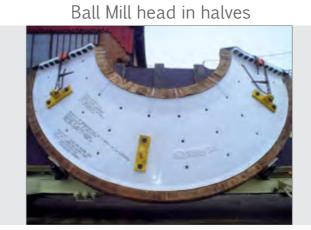

### GRINDING (Ball and SAG Mills)

Bearings

Scan this QR Code to watch the video of VBCM16:

Spring Coupling

**■**Compact lateral drives

Millrex Dual-pinion self-aligning drive (2,3 & 4stages)

CAST IRON AND STEEL FABRICATION MACHINING POWER TRANSMISSION EQUIPMENT