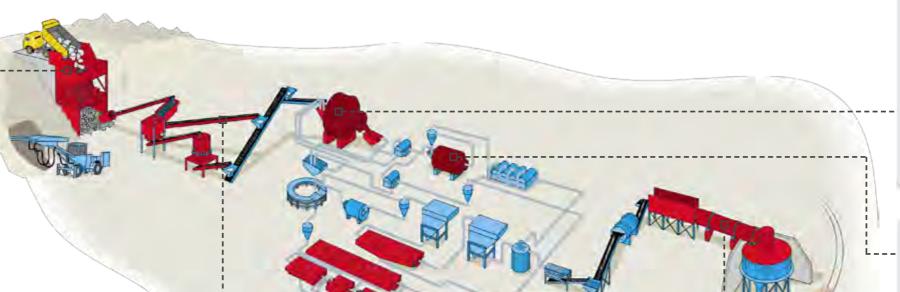

# # MINING APPLICATIONS

MATERIAL HANDLING

**FLOTATION** 

PYRO / SMELTING

### **CRUSHING**

#### MATERIAL HANDLING

# **CONVEYORS**

# **BUCKET WHEELS**

Bucket wheel

Bogiflex gearbox

### GRINDING (Ball and SAG Mills)

Bearings

Scan this QR Code to watch the video of VBCM16:

Spring Coupling

**■**Compact lateral drives

Millrex Dual-pinion self-aligning drive (2,3 & 4stages)

CAST IRON AND STEEL FABRICATION MACHINING POWER TRANSMISSION EQUIPMENT