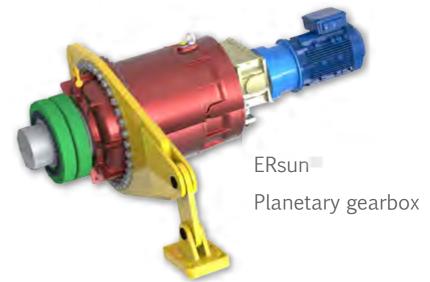

### GRINDING (Ball and SAG Mills)

Bearings

Scan this QR Code to watch the video of VBCM16:

Spring Coupling

**■**Compact lateral drives

Millrex Dual-pinion self-aligning drive (2,3 & 4stages)

CAST IRON AND STEEL FABRICATION MACHINING POWER TRANSMISSION EQUIPMENT