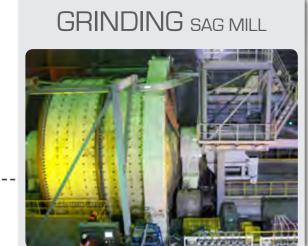

### GRINDING (Ball and SAG Mills)

Bearings

Scan this QR Code to watch the video of VBCM16:

Spring Coupling

**■**Compact lateral drives

Millrex Dual-pinion self-aligning drive (2,3 & 4stages)

CAST IRON AND STEEL FABRICATION MACHINING POWER TRANSMISSION EQUIPMENT