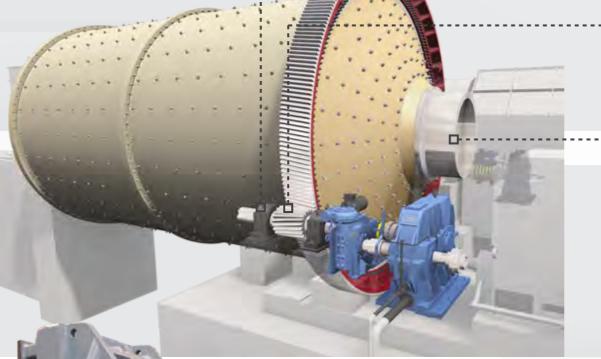

### GRINDING (Ball and SAG Mills)

Bearings

Scan this QR Code to watch the video of VBCM16:

Spring Coupling

**■**Compact lateral drives

Millrex Dual-pinion self-aligning drive (2,3 & 4stages)

CAST IRON AND STEEL FABRICATION MACHINING POWER TRANSMISSION EQUIPMENT