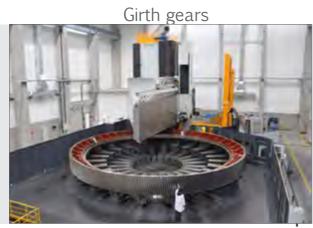

### GRINDING (Ball and SAG Mills)

Bearings

Scan this QR Code to watch the video of VBCM16:

Spring Coupling

**■**Compact lateral drives

Millrex Dual-pinion self-aligning drive (2,3 & 4stages)

CAST IRON AND STEEL FABRICATION MACHINING POWER TRANSMISSION EQUIPMENT