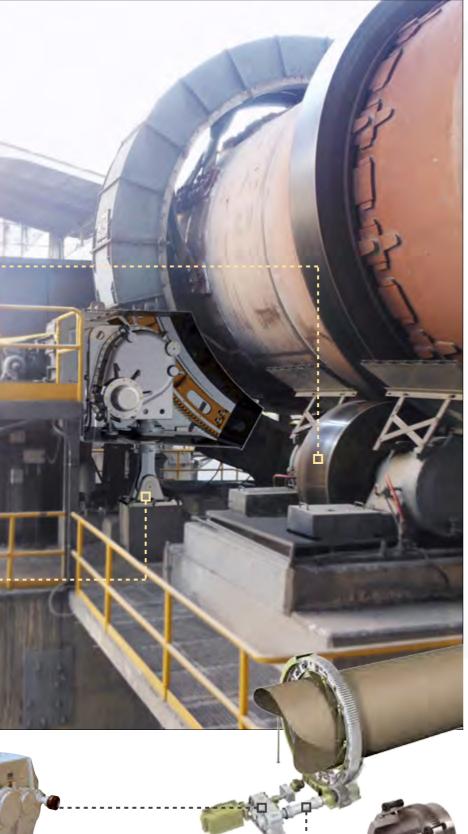

# # KILNS - DRYERS

Shafted support rollers

Bogiflex KGD self-aligning kiln gear drive

Lime kiln

Support rings (cast steel or ductile iron)

Bogiflex "type BFT central drive

reducers

ERmaster parallel-shaft