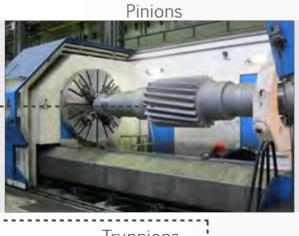

### GRINDING (Ball and SAG Mills)

Bearings

Scan this QR Code to watch the video of VBCM16:

Spring Coupling

**■**Compact lateral drives

Millrex Dual-pinion self-aligning drive (2,3 & 4stages)

CAST IRON AND STEEL FABRICATION MACHINING POWER TRANSMISSION EQUIPMENT