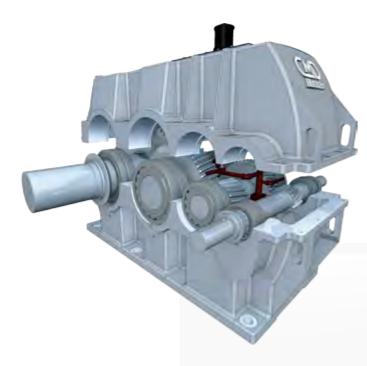

### GRINDING (Ball and SAG Mills)

Bearings

Scan this QR Code to watch the video of VBCM16:

Spring Coupling

**■**Compact lateral drives

Millrex Dual-pinion self-aligning drive (2,3 & 4stages)

CAST IRON AND STEEL FABRICATION MACHINING POWER TRANSMISSION EQUIPMENT