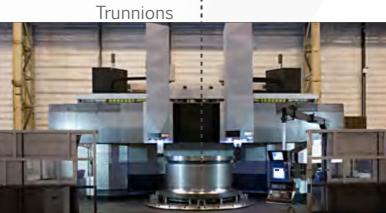

### GRINDING (Ball and SAG Mills)

Bearings

Scan this QR Code to watch the video of VBCM16:

Spring Coupling

**■**Compact lateral drives

Millrex Dual-pinion self-aligning drive (2,3 & 4stages)

CAST IRON AND STEEL FABRICATION MACHINING POWER TRANSMISSION EQUIPMENT