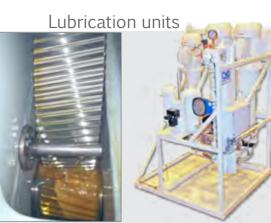

### GRINDING (Ball and SAG Mills)

Bearings

Scan this QR Code to watch the video of VBCM16:

Spring Coupling

**■**Compact lateral drives

Millrex Dual-pinion self-aligning drive (2,3 & 4stages)

CAST IRON AND STEEL FABRICATION MACHINING POWER TRANSMISSION EQUIPMENT