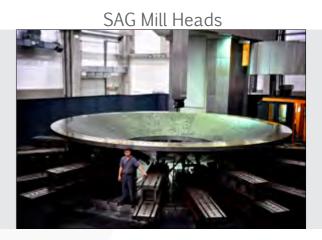

### GRINDING (Ball and SAG Mills)

Bearings

Scan this QR Code to watch the video of VBCM16:

Spring Coupling

**■**Compact lateral drives

Millrex Dual-pinion self-aligning drive (2,3 & 4stages)

CAST IRON AND STEEL FABRICATION MACHINING POWER TRANSMISSION EQUIPMENT