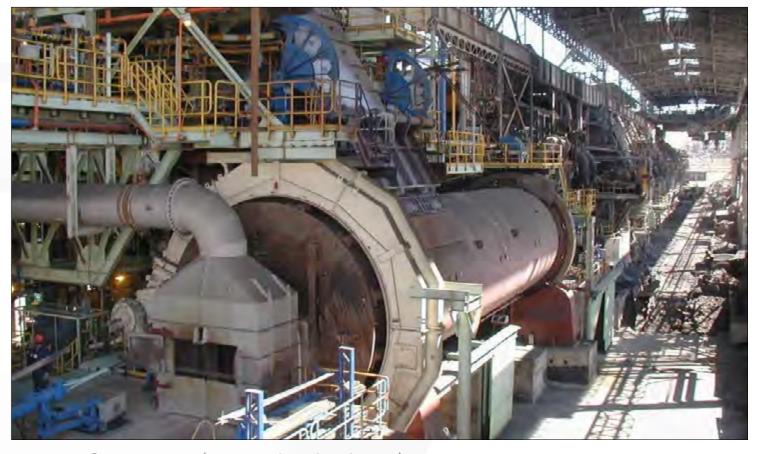

# # KILNS - DRYERS

Shafted support rollers

Bogiflex KGD self-aligning kiln gear drive

Lime kiln

Support rings (cast steel or ductile iron)

Bogiflex "type BFT central drive

reducers

ERmaster parallel-shaft