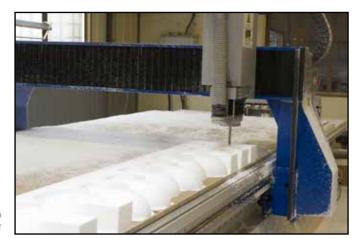

#### FASTFORM®

Rapid prototyping on sand mold (patternless process)

- + Sand Milling on 5 axis machine
- + Machined sand cores are re-positionned with very high accuracy
- + Complex shapes are produced with almost no limit in size
  - (10 tons sand cores, several cores possible)