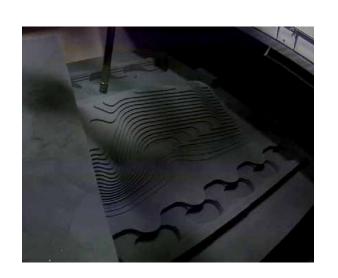

#### FASTFORM®

Rapid prototyping on sand mold (patternless process)

- + Sand Milling on 5 axis machine
- + Machined sand cores are re-positionned with very high accuracy
- + Complex shapes are produced with almost no limit in size
  - (10 tons sand cores, several cores possible)