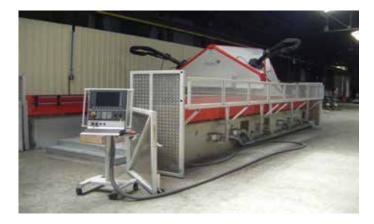

#### FASTFORM®

Rapid prototyping on sand mold (patternless process)

- + Sand Milling on 5 axis machine
- + Machined sand cores are re-positionned with very high accuracy
- + Complex shapes are produced with almost no limit in size
  - (10 tons sand cores, several cores possible)