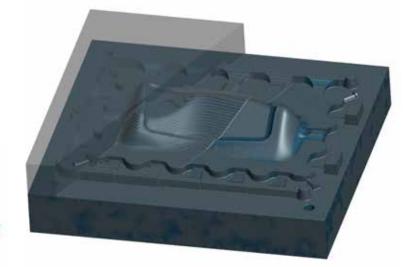

#### FASTFORM®

Rapid prototyping on sand mold (patternless process)

- + Sand Milling on 5 axis machine
- + Machined sand cores are re-positionned with very high accuracy
- + Complex shapes are produced with almost no limit in size
  - (10 tons sand cores, several cores possible)