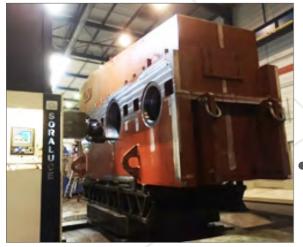

# HOT STRIP MILL GEARBOX

190 Tons - Power: 9 MW at 27 rpm Size = 8,8 x 4,4 x 4,9 meters (L x l x h)

ЦЦ