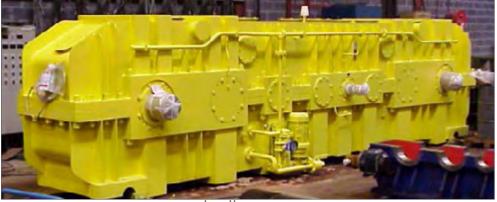

# HOT STRIP MILL GEARBOX

190 Tons - Power: 9 MW at 27 rpm Size = 8,8 x 4,4 x 4,9 meters (L x l x h)

ЦЦ