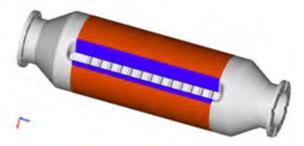

# STECKEL MILLS

Thermomechanical analysis for optimal design:

| Creep Properties |                      |                      |       |               |
|------------------|----------------------|----------------------|-------|---------------|
| FC Reference     | · Temperature (C°) - | Stress Rupture (Mpa) |       | Creep Rate 1% |
| FerryNox 25      |                      | 100h                 | 1000h | 10 000h       |
|                  | 700                  | 100                  | 80    | 65            |
|                  | 800                  | 75                   | 50    | 36            |
|                  | 900                  | 47                   | 28    | 17            |
|                  | 1000                 | 28                   | 16    | 7             |

MECHANICAL POWER TRANSMISSION SOLUTIONS

Special coating for oxyde pick ups or surface damage issues: