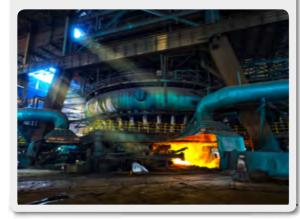

# STEEL INDUSTRY

GROUPE

>> One Single Partner for all Your Needs <<

# HOT STRIP MILL GEARBOX

190 Tons - Power: 9 MW at 27 rpm Size = 8,8 x 4,4 x 4,9 meters (L x l x h)

ЦЦ



### # STEEL PROCESS

#### **IRON MAKING**



## STEEL MAKING





#### CONTINUOUS CASTING



# ORE RECOVERING



## HOT ROLLING



### ORE RECOVERING

#### # MATERIAL HANDLING

ERmaster® for belt coneyors





#### SINTERING/PELLETIZING PLANT

Bogiflex®



Pellet cars



Sprocket wheel





Haflex®





#### # MILLS, DRYERS, MIXERS, ROTARY KILNS FOR DIRECT REDUCTION IRON PROCESS

Complete drive systems





ERmaster<sup>®</sup> parallel-shaft reducers



White metal bearings

Pinions



MECHANICAL POWER TRANSMISSION SOLUTIONS

CAST IRON AND STEEL FABRICATION MACHINING



Riding ring fitted on kiln shell





# STEEL MAKING & CONTINUOUS CASTING

# # TUNDISH CAR AND MOULD ADJUSTMENT







-



Gear couplings for rollers

# CONVERTER TILTING AND TAPPING





refurbishment

Ladle crane



Bogiflex®



Special gearboxes CAST IRON AND S