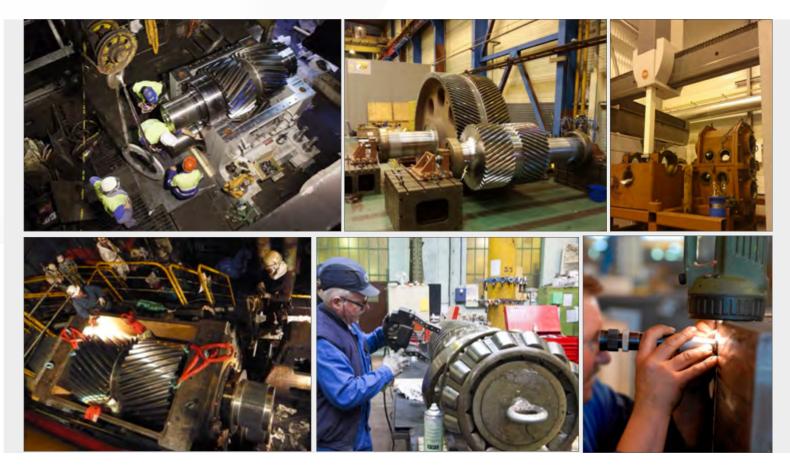

#### 船 **REFURBISHING OF ROLL CHOCKS**

MECHANICAL POWER TRANSMISSION SOLUTIONS

Coiler drive

Welding of casing parts

Casing assembly

Machining of casing on CNC boring machine

Testing

MECHANICAL POWER TRANSMISSION SOLUTIONS

Gear wheel on CNC center

Pinion on gear grinder

Assembly

#### Gear wheel

Pinion stand casing

Reducers for tubes mills

Worm gears and gearboxes for mechanical jacks, screw down and cooling bed

Bar mill combined 2Hi reducer

Crop shear reducer

# # SPECIAL GEARBOXES & GEARS SETS FOR HOT & COLD PROCESSING