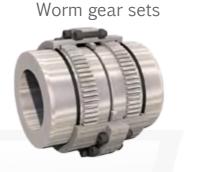

#### Gear wheel

Pinion stand casing

Reducers for tubes mills

Worm gears and gearboxes for mechanical jacks, screw down and cooling bed

Bar mill combined 2Hi reducer

Crop shear reducer