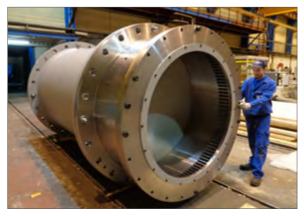

# HOT STRIP MILL GEARBOX

190 Tons - Power: 9 MW at 27 rpm Size = 8,8 x 4,4 x 4,9 meters (L x l x h)

ЦЦ