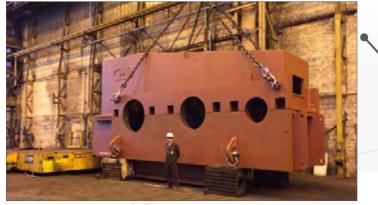

# HOT STRIP MILL GEARBOX

190 Tons - Power: 9 MW at 27 rpm Size = 8,8 x 4,4 x 4,9 meters (L x l x h)

ЦЦ