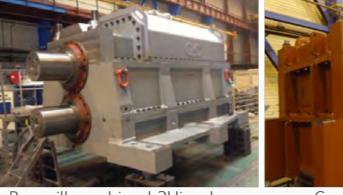

# HOT STRIP MILL GEARBOX

190 Tons - Power: 9 MW at 27 rpm Size = 8,8 x 4,4 x 4,9 meters (L x l x h)

ЦЦ

#### Gear wheel

Pinion stand casing

Reducers for tubes mills

Worm gears and gearboxes for mechanical jacks, screw down and cooling bed

Bar mill combined 2Hi reducer

Crop shear reducer