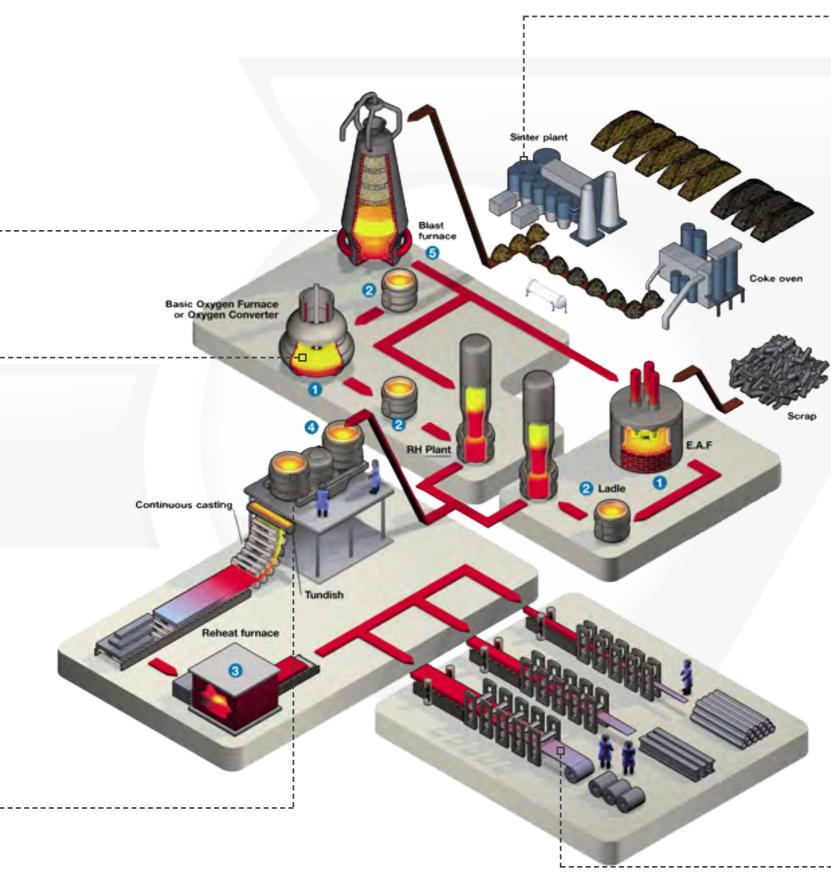

# STEEL INDUSTRY

GROUPE

>> One Single Partner for all Your Needs <<

# HOT STRIP MILL GEARBOX

190 Tons - Power: 9 MW at 27 rpm Size = 8,8 x 4,4 x 4,9 meters (L x l x h)

ЦЦ



### # STEEL PROCESS

#### **IRON MAKING**



## STEEL MAKING





#### CONTINUOUS CASTING



# ORE RECOVERING



## HOT ROLLING



### ORE RECOVERING

#### # MATERIAL HANDLING

ERmaster® for belt coneyors





#### SINTERING/PELLETIZING PLANT

Bogiflex®



Pellet cars



Sprocket wheel





Haflex®





#### # MILLS, DRYERS, MIXERS, ROTARY KILNS FOR DIRECT REDUCTION IRON PROCESS

Complete drive systems





ERmaster<sup>®</sup> parallel-shaft reducers



White metal bearings

Pinions



MECHANICAL POWER TRANSMISSION SOLUTIONS

CAST IRON AND STEEL FABRICATION MACHINING



Riding ring fitted on kiln shell





# STEEL MAKING & CONTINUOUS CASTING

# # TUNDISH CAR AND MOULD ADJUSTMENT







-



Gear couplings for rollers

# CONVERTER TILTING AND TAPPING





refurbishment

Ladle crane



Bogiflex®



Special gearboxes CAST IRON AND STEEL FABRICATION MACH