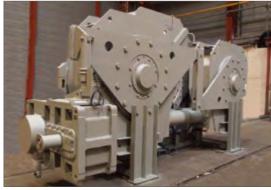

# STEEL INDUSTRY

GROUPE

>> One Single Partner for all Your Needs <<

# HOT STRIP MILL GEARBOX

190 Tons - Power: 9 MW at 27 rpm Size = 8,8 x 4,4 x 4,9 meters (L x l x h)

ЦЦ



### # STEEL PROCESS

#### **IRON MAKING**



## STEEL MAKING





#### CONTINUOUS CASTING



# ORE RECOVERING



## HOT ROLLING



### ORE RECOVERING

#### # MATERIAL HANDLING

ERmaster® for belt coneyors





#### SINTERING/PELLETIZING PLANT

Bogiflex®



Pellet cars



Sprocket wheel





Haflex®





#### # MILLS, DRYERS, MIXERS, ROTARY KILNS FOR DIRECT REDUCTION IRON PROCESS

Complete drive systems





ERmaster<sup>®</sup> parallel-shaft reducers



White metal bearings

Pinions



MECHANICAL POWER TRANSMISSION SOLUTIONS

CAST IRON AND STEEL FABRICATION MACHINING



Riding ring fitted on kiln shell





# STEEL MAKING & CONTINUOUS CASTING

# # TUNDISH CAR AND MOULD ADJUSTMENT







-



Gear couplings for rollers

# CONVERTER TILTING AND TAPPING





refurbishment

Ladle crane



Bogiflex®



Special gearboxes CAST IRON AND STEEL FABRICATION MACHINING

# **IRON MAKING**

Furnace Bell Hardfacing



# HOT ROLLING



# STECKEL MILLS



Thermomechanical analysis for optimal design:



| Creep Properties |                      |                      |       |               |
|-------