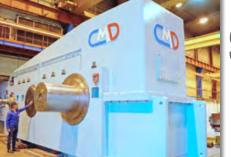

# HOT STRIP MILL GEARBOX

190 Tons - Power: 9 MW at 27 rpm Size = 8,8 x 4,4 x 4,9 meters (L x l x h)

ЦЦ