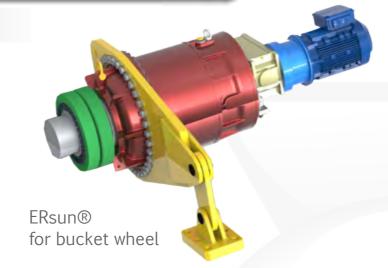

# STEEL INDUSTRY

GROUPE

>> One Single Partner for all Your Needs <<

# HOT STRIP MILL GEARBOX

190 Tons - Power: 9 MW at 27 rpm Size = 8,8 x 4,4 x 4,9 meters (L x l x h)

ЦЦ



### # STEEL PROCESS

#### **IRON MAKING**



## STEEL MAKING





#### CONTINUOUS CASTING



# ORE RECOVERING



## HOT ROLLING



### ORE RECOVERING

#### # MATERIAL HANDLING

ERmaster® for belt coneyors





#### SINTERING/PELLETIZING PLANT

Bogiflex®



Pellet cars



Sprocket wheel





Haflex®





#### # MILLS, DRYERS, MIXERS, ROTARY KILNS FOR DIRECT REDUCTION IRON PROCESS

Complete drive systems





ERmaster<sup>®</sup> parallel-shaft reducers



White metal bearings

Pinions



MECHANICAL POWER TRANSMISSION SOLUTIONS

CAST IRON AND STEEL FABRICATION MACHINING



Riding ring fitted on kiln shell





# STEEL MAKING & CONTINUOUS CASTING

# # TUNDISH CAR AND MOULD ADJUSTMENT







-



Gear couplings for rollers

# CONVERTER TILTING AND TAPPING





refurbishment

Ladle crane



Bogiflex®



Special gearboxes CAST IRON AND STEEL FABRICATION MACHINING

# **IRON MAKING**

Furnace Bell Hardfacing



# HOT ROLLING



# STECKEL MILLS



Thermomechanical analysis for optimal design:



| Cree