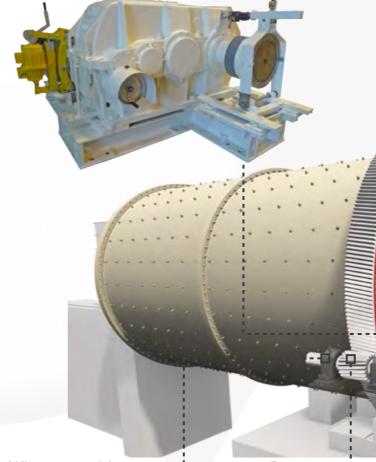

# # SPECIAL GEARBOXES & GEARS SETS FOR HOT & COLD PROCESSING

#### Gear wheel

Pinion stand casing

Reducers for tubes mills

Worm gears and gearboxes for mechanical jacks, screw down and cooling bed

Bar mill combined 2Hi reducer

Crop shear reducer