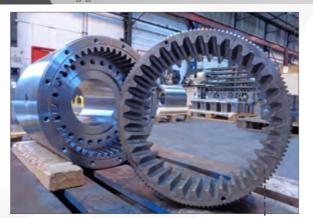

# # TUNDISH CAR AND MOULD ADJUSTMENT

-

Gear couplings for rollers

#### Gear wheel

Pinion stand casing

Reducers for tubes mills

Worm gears and gearboxes for mechanical jacks, screw down and cooling bed

Bar mill combined 2Hi reducer

Crop shear reducer