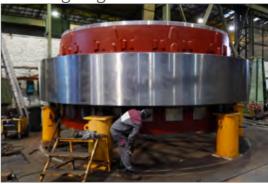

# STEEL INDUSTRY

GROUPE

>> One Single Partner for all Your Needs <<

# HOT STRIP MILL GEARBOX

190 Tons - Power: 9 MW at 27 rpm Size = 8,8 x 4,4 x 4,9 meters (L x l x h)

ЦЦ



### # STEEL PROCESS

#### **IRON MAKING**



## STEEL MAKING





#### CONTINUOUS CASTING



# ORE RECOVERING



## HOT ROLLING



### ORE RECOVERING

#### # MATERIAL HANDLING

ERmaster® for belt coneyors





#### SINTERING/PELLETIZING PLANT

Bogiflex®



Pellet cars



Sprocket wheel





Haflex®





#### # MILLS, DRYERS, MIXERS, ROTARY KILNS FOR DIRECT REDUCTION IRON PROCESS

Complete drive systems





ERmaster<sup>®</sup> parallel-shaft reducers



White metal bearings

Pinions



MECHANICAL POWER TRANSMISSION SOLUTIONS

CAST IRON AND STEEL FABRICATION MACHINING



Riding ring fitted on kiln shell





# STEEL MAKING & CONTINUOUS CASTING

# # TUNDISH CAR AND MOULD ADJUSTMENT







-



Gear couplings for rollers

# CONVERTER TILTING AND TAPPING





refurbishment

Ladle crane



Bogiflex®



Special gearboxes CAST IRON AND STEEL FABRICATION MACHINING

# **IRON MAKING**

Furnace Bell Hardfacing



# HOT ROLLING



# STECKEL MILLS



Thermomechanical analysis for optimal design:



| Creep Properties |                      |                      |       |               |
|------------------|----------------------|----------------------|-------|---------------|
| FC Reference     | · Temperature (C°) - | Stress Rupture (Mpa) |       | Creep Rate 1% |
| FerryNox 25      |                      | 100h                 | 1000h | 10 000h       |
|                  | 700                  | 100