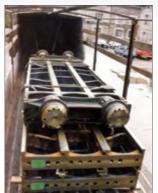

# HOT STRIP MILL GEARBOX

190 Tons - Power: 9 MW at 27 rpm Size = 8,8 x 4,4 x 4,9 meters (L x l x h)

ЦЦ