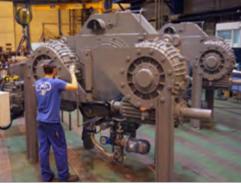

# STEEL INDUSTRY

GROUPE

>> One Single Partner for all Your Needs <<

# HOT STRIP MILL GEARBOX

190 Tons - Power: 9 MW at 27 rpm Size = 8,8 x 4,4 x 4,9 meters (L x l x h)

ЦЦ



### # STEEL PROCESS

#### **IRON MAKING**



## STEEL MAKING





#### CONTINUOUS CASTING



# ORE RECOVERING



## HOT ROLLING



### ORE RECOVERING

#### # MATERIAL HANDLING

ERmaster® for belt coneyors





#### SINTERING/PELLETIZING PLANT

Bogiflex®



Pellet cars



Sprocket wheel





Haflex®





#### # MILLS, DRYERS, MIXERS, ROTARY KILNS FOR DIRECT REDUCTION IRON PROCESS

Complete drive systems





ERmaster<sup>®</sup> parallel-shaft reducers



White metal bearings

Pinions



MECHANICAL POWER TRANSMISSION SOLUTIONS

CAST IRON AND STEEL FABRICATION MACHINING



Riding ring fitted on kiln shell





# STEEL MAKING & CONTINUOUS CASTING

# # TUNDISH CAR AND MOULD ADJUSTMENT







-



Gear couplings for rollers

# CONVERTER TILTING AND TAPPING





refurbishment

Ladle crane



Bogiflex®



Special gearboxes CAST IRON AND STEEL FABRICATION MACHINING

# **IRON MAKING**

Furnace Bell Hardfacing



# HOT ROLLING



# STECKEL MILLS



Thermomechanical analysis for optimal design:



| Creep Properties |                      |                      |       |               |
|---------