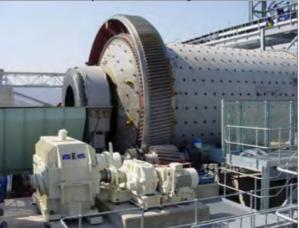

# HOT STRIP MILL GEARBOX

190 Tons - Power: 9 MW at 27 rpm Size = 8,8 x 4,4 x 4,9 meters (L x l x h)

ЦЦ