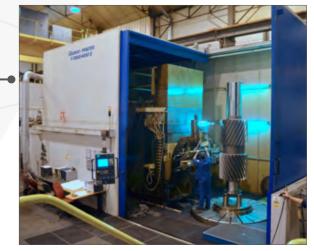

# HOT STRIP MILL GEARBOX

190 Tons - Power: 9 MW at 27 rpm Size = 8,8 x 4,4 x 4,9 meters (L x l x h)

ЦЦ

## HOT ROLLING