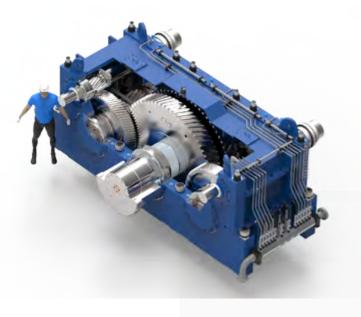

# HOT STRIP MILL GEARBOX

190 Tons - Power: 9 MW at 27 rpm Size = 8,8 x 4,4 x 4,9 meters (L x l x h)

ЦЦ