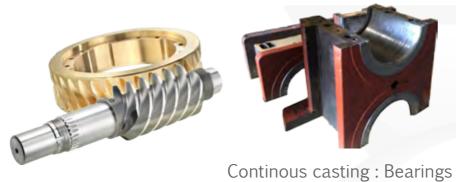

HOT STRIP MILL GEARBOX

190 Tons - Power: 9 MW at 27 rpm Size = 8,8 x 4,4 x 4,9 meters (L x l x h)

ЦЦ



### # STEEL PROCESS

#### **IRON MAKING**



## STEEL MAKING





#### CONTINUOUS CASTING



# ORE RECOVERING



## HOT ROLLING



### ORE RECOVERING

#### # MATERIAL HANDLING

ERmaster® for belt coneyors





#### SINTERING/PELLETIZING PLANT

Bogiflex®



Pellet cars



Sprocket wheel





Haflex®





#### # MILLS, DRYERS, MIXERS, ROTARY KILNS FOR DIRECT REDUCTION IRON PROCESS

Complete drive systems





ERmaster<sup>®</sup> parallel-shaft reducers



White metal bearings

Pinions



MECHANICAL POWER TRANSMISSION SOLUTIONS

CAST IRON AND STEEL FABRICATION MACHINING



Riding ring fitted on kiln shell





# STEEL MAKING & CONTINUOUS CASTING

# # TUNDISH CAR AND MOULD ADJUSTMENT







-



Gear couplings for rollers

# CONVERTER TILTING AND TAPPING





refurbishment

Ladle crane



Bogiflex®



Special gearboxes CAST IRON AND STEEL FABRICATION MACHINING

# **IRON MAKING**

Furnace Bell Hardfacing



# HOT ROLLING



# STECKEL MILLS



Thermomechanical analysis for optimal design:



| Creep Properties |                      |                      |       |               |
|------------------|----------------------|----------------------|-------|---------------|
| FC Reference     | · Temperature (C°) - | Stress Rupture (Mpa) |       | Creep Rate 1% |
| FerryNox 25      |                      | 100h                 | 1000h | 10 000h       |
|                  | 700                  | 100                  | 80    | 65            |
|                  | 800