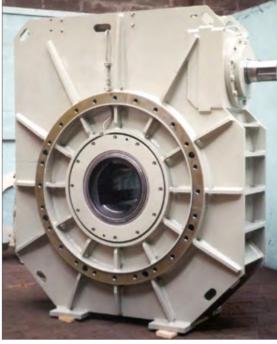

# HOT STRIP MILL GEARBOX

190 Tons - Power: 9 MW at 27 rpm Size = 8,8 x 4,4 x 4,9 meters (L x l x h)

ЦЦ

# # SPECIAL GEARBOXES & GEARS SETS FOR HOT & COLD PROCESSING