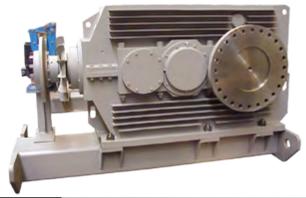

# HOT STRIP MILL GEARBOX

190 Tons - Power: 9 MW at 27 rpm Size = 8,8 x 4,4 x 4,9 meters (L x l x h)

ЦЦ